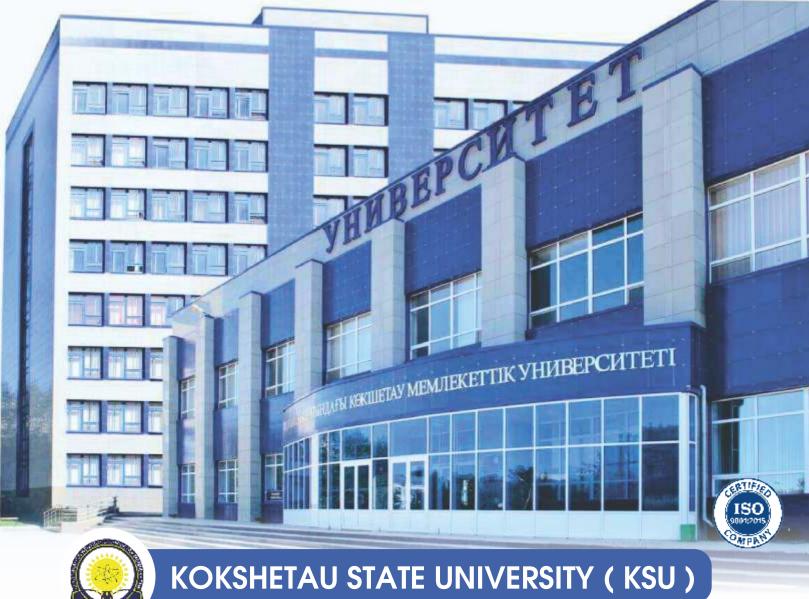

### KOKSHETAU STATE UNIVERSITY (KSU)

Founded in 1962. Sh. Ualikhanov Kokshetau State University is a modern educational institution in Kokshetau, Kazakhstan. The university has a 35th country rank and an approx number of 8000 students have enrolled. The institution provides practical and theoretical knowledge at low cost and has almost 30 university collaborations. The university has 9 teaching buildings and offers 107 academic programs. The university has received NAAR accreditation for 50+ educational programs that provide high-quality medical education.